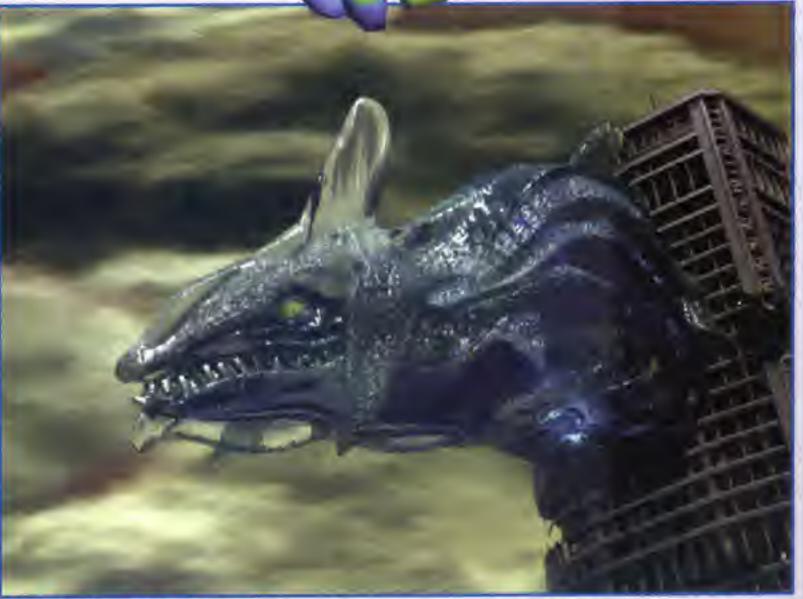

For the first time ever, a Sonic game is set on Earth. Dr Robotnik has been hard at work unearthing a deadly ancient being known as Chaos from deep within the South American jungles. Robotnik has

been feeding him Chaos Emeralds to increase his power, and he's already flooded an entire city. In the game Chaos looks incredible - he's made of water, so he gets to "morph" into various guises.

This is part of a rendered sequence which shows Chaos bursting out of a skyscraper. The 'camera' then zooms in close on his eye and his multiple eyelids blink!